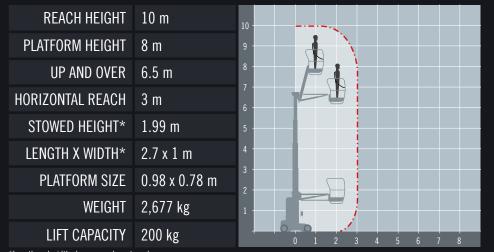

## ELECTRIC ARTICULATED BOOM **.OTTE STAR 10** ALTERNATIVES: Dingli AM11

## **Compact mast Boom for restricted spaces**

3h

**OUTDOOR RATED** Wind rated for outdoor use

IPAF 3b IPAF **Requires IPAF category 3b** 

\*Length and width shown are when stowed

The Haulotte Star 10 is an electric mast boom that is ideal for use when you need outreach in narrow aisles, such as for warehouse maintenance or in supermarkets to reach over the tops of racking/ shelving.